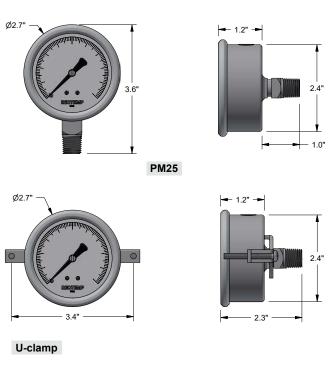

|
| Lens                     | Polycarbonate (Standard), Tempered Glass, Laminated Safety Glass                         |
| Other Materials          | Case: 304SS Ring: 304SS Dial: White Aluminum, Black Letters Case-to-Socket: Laser Welded |
| Fillable                 | Yes                                                                                      |
| Maximum Working Pressure | Stable = 100%<br>Momentary = 130% of scale                                               |
| Environmental Protection | NEMA 4X/IP65                                                                             |
| Weight                   | 2.5" = 0.35 lbs (0.5 lbs Filled), 4" = 0.8 (1.4lbs Filled)                               |

## **AMMONIA GAUGE**





\*dimensions in inches



# Series PM

Distributed by: AmmoniaGauges.com

De-Mar and Associates, Inc.

Parker & Factor Division

Over 65 Years of Industrial Supply!

one: (913) 381-6810 email: sales@de-mar.com fax: (913) 381-9332

### **AMMONIA GAUGE**