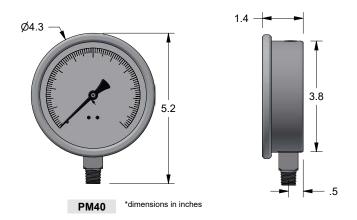

|
| Lens                     | Polycarbonate (Standard), Tempered Glass, Laminated Safety Glass                         |
| Other Materials          | Case: 304SS Ring: 304SS Dial: White Aluminum, Black Letters Case-to-Socket: Laser Welded |
| Fillable                 | Yes                                                                                      |
| Maximum Working Pressure | Stable = 100%<br>Momentary = 130% of scale                                               |
| Environmental Protection | NEMA 4X/IP65                                                                             |
| Weight                   | 2.5" = 0.35 lbs (0.5 lbs Filled), 4" = 0.8 (1.4lbs Filled)                               |

## **AMMONIA GAUGE**





\*dimensions in inches



# Series PM

Distributed by: AmmoniaGauges.com

De-Mar and Associates, Inc.

Parker & Factor Division

Over 65 Years of Industrial Supply!

one: (913) 381-6810 email: sales@de-mar.com fax: (913) 381-9332

### **AMMONIA GAUGE**