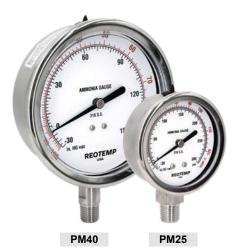

### **AMMONIA GAUGE**

Ammonia pressure gauges are commonly used in industrial applications, particularly in refrigeration systems. They help monitor and maintain optimal pressure levels within the system to ensure efficient operation and safety. Ammonia pressure gauges are essential for industries such as food processing, cold storage, HVAC, and chemical manufacturing where ammonia is used as a refrigerant or in various processes.

#### **FEATURES / BENEFITS**

- Fully Welded Case to Socket One Piece Design
- Silicone Filled Case Standard
- Customize/Personalized Logos Available

| SPECIFICATIONS           |                                                                                          |
|--------------------------|------------------------------------------------------------------------------------------|
| Accuracy                 | 4" = ±1% ASME Grade A,<br>2.5" = 1.6% ASME Grade B+, EN 837-                             |
| Ambient Limits           | -40°F/150°F                                                                              |
| Process Limits           | -40°F/250°F                                                                              |
| Wetted Materials         | Tube: 316SS<br>Socket: 316SS                                                             |
| Lens                     | Polycarbonate (Standard), Tempered Glass, Laminated Safety Glass                         |
| Other Materials          | Case: 304SS Ring: 304SS Dial: White Aluminum, Black Letters Case-to-Socket: Laser Welded |
| Fillable                 | Yes                                                                                      |
| Maximum Working Pressure | Stable = 100%<br>Momentary = 130% of scale                                               |
| Environmental Protection | NEMA 4X/IP65                                                                             |
| Weight                   | 2.5" = 0.35 lbs (0.5 lbs Filled), 4" = 0.8 (1.4lbs Filled)                               |