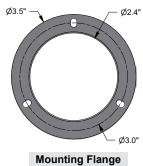

|
| Lens                     | Polycarbonate (Standard), Tempered Glass, Laminated Safety Glass                         |
| Other Materials          | Case: 304SS Ring: 304SS Dial: White Aluminum, Black Letters Case-to-Socket: Laser Welded |
| Fillable                 | Yes                                                                                      |
| Maximum Working Pressure | Stable = 100%<br>Momentary = 130% of scale                                               |
| Environmental Protection | NEMA 4X/IP65                                                                             |
| Weight                   | 2.5" = 0.35 lbs (0.5 lbs Filled), 4" = 0.8 (1.4lbs Filled)                               |

## **AMMONIA GAUGE**





\*dimensions in inches



# Series PM

Distributed by: AmmoniaGauges.com

De-Mar and Associates, Inc.

Parker & Factor Division

Over 65 Years of Industrial Supply!

one: (913) 381-6810 email: sales@de-mar.com fax: (913) 381-9332

### **AMMONIA GAUGE**